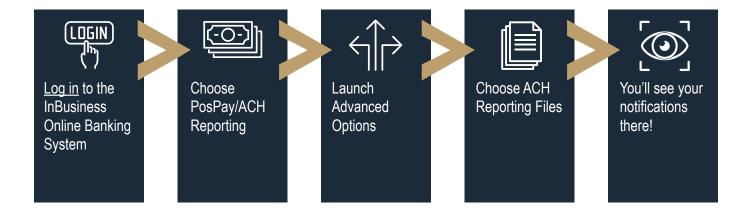

New Mexico Bank & Trust will ensure you are properly set up to receive notifications when the new InBusiness Online Banking system goes live on January 21, 2020.

Beginning on January 21, you may follow these simple steps to access the notifications: