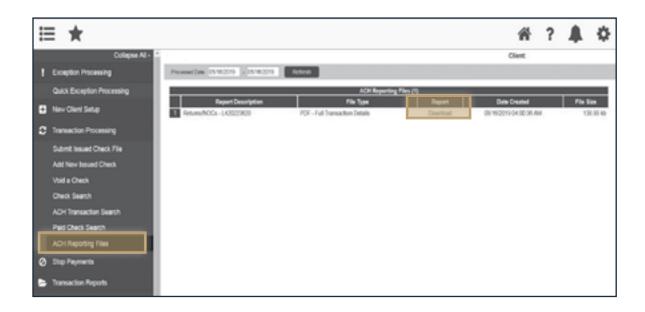

2 |                  | © Pay                           | Company ID.                                                             |
| ۲ |                  | \$4,500.00 Unauthorized ACH T., | Bray O Betam                                                            |
| ۲ |                  | © Pwy                           |                                                                         |
| ٥ |                  |                                 |                                                                         |
| G |                  |                                 |                                                                         |
|   | 1343             |                                 |                                                                         |





For more information, please refer to the Positive Pay section in our Online Banking User Guide.